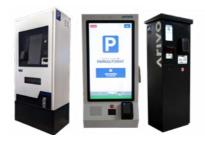

# The ATIVO Payment Systems

Our modern payment systems deliver fast, secure transactions for a hassle-free customer experience.

Using state-of-the-art hardware and intelligent software, we ensure smooth, efficient payment processing over the long term.

#### Our payment options ...

- ... are intuitive and user-friendly
- ... enable payments in under 10 seconds
- ... are fully integrated, simplifying accounting

#### At the pay machine or at the exit

Parking fees can be paid on site in cash, cashless, or at the entry/exit station (from left to right).