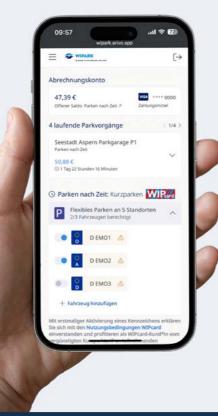

#### For less effort & more customer satisfaction

With our Customer Management, car park operators manage all (registered) short-term and long-term parkers in a central system - simply, efficiently and digitally.

#### **Advantages**

- No more paperwork and 100 % digital customer management
- Automated processes from invoicing to payment collection
- Registered short-term and long-term parkers in one system

- Customer loyalty & 24/7 online sales via the customer portal
- No hassle in the dunning process thanks to automatic payment reminders and license plate blocking
- Self-Service for parkers via the customer portal

#### **Automatic payment collection**

For long-term parkers and registered short-term users, charges are automatically debited via the Customer Portal.