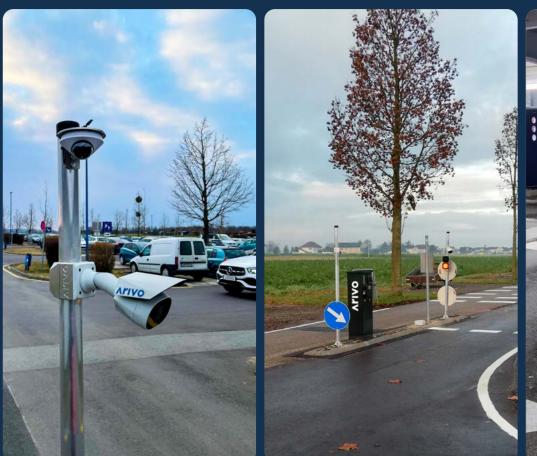

#### **Arivo Camera**

Camera for license plate recognition

# **ATIVO** Camera

The Arivo Camera forms the basis for our parking system and enables the digitization of your parking spaces as well as ticketless parking.

Our license plate recognition ...

- ... reads the license plate in just a few milliseconds and recognizes the direction of travel as well as the license plate's country code.
- ... impresses with a detection rate exceeding 99 % even in challenging conditions.
- ... is weatherproof, protected against vandalism (IP66, IK10 certified) and DSGVO compliant.
- ... can be flexibly installed and easily integrated into existing parking systems.