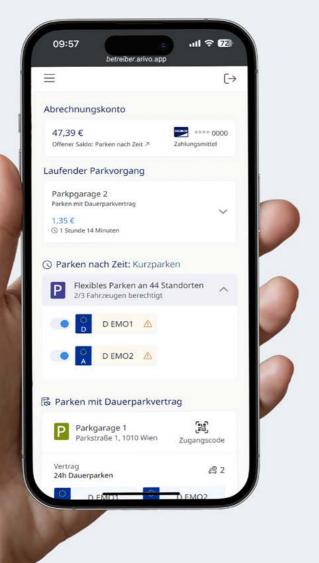

# The ATVO Customer Portal Unknown short-term parkers turn into loyal customers

The online portal for your registered car park customers: Fast, uncomplicated registration and independent management of licence plates, means of payment and long-term parking contracts - so simple and convenient that your customers will never want to park any other way.

#### For operators

- 24/7 online sales (pay-per-use parking & long-term parking space booking for registered customers)
- Customer loyalty through maximum convenience
- Branding with your logo

#### For parkers

- Simple registration possible at any time, even after entry
- Automatic payment collection with saved payment method
- Register once to park at all locations and book long-term parking spaces