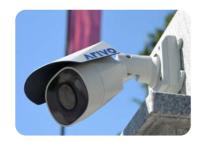

#### **Arivo Camera**

Camera for license plate recognition

# **ATIVO** Camera

The Arivo Camera forms the basis for our parking system and enables the digitization of your parking spaces as well as ticketless parking.

Our license plate recognition ...

- ... reads the license plate in just a few milliseconds and recognizes the direction of travel as well as the license plate's country code.
- ... impresses with a detection rate exceeding 99 % even in challenging conditions.
- ... is weatherproof, protected against vandalism (IP66, IK10 certified) and DSGVO compliant.
- ... can be flexibly installed and easily integrated into existing parking systems.