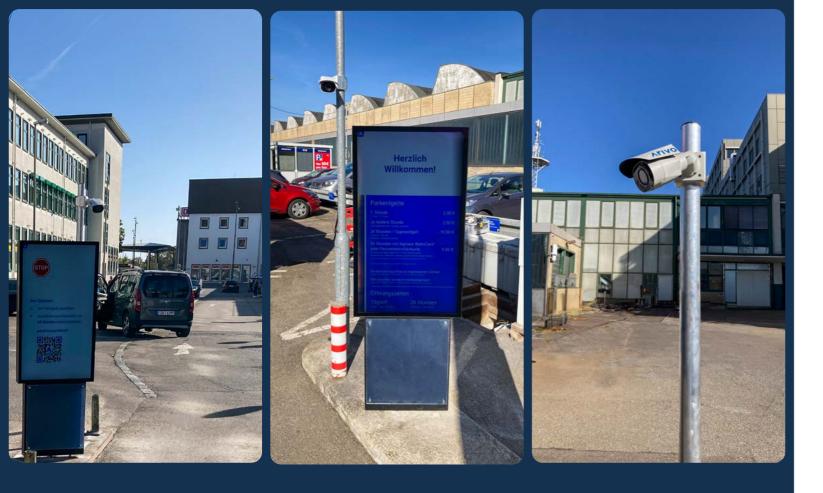

### The System Components

#### **Arivo Camera**

Camera for license plate recognition

#### Arivo Screen

Displays important car park information

# **ATIVO** Camera

The Arivo Camera forms the basis for our parking system and enables the digitization of your parking spaces as well as ticketless parking.

Our license plate recognition ...

- ... reads the license plate in just a few milliseconds and recognizes the direction of travel as well as the license plate's country code.
- ... impresses with a detection rate exceeding 99 % even in challenging conditions.
- ... is weatherproof, protected against vandalism (IP66, IK10 certified) and DSGVO compliant.
- ... can be flexibly installed and easily integrated into existing parking systems.