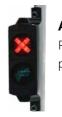

#### Arivo Go Pay Signal

Provides clear feedback on payment status at the exit

A green traffic light at the exit symbolizes "ready to go" and rail passengers can leave free of charge. Especially practical: Season ticket holders have to scan their ticket only the first time they use it.